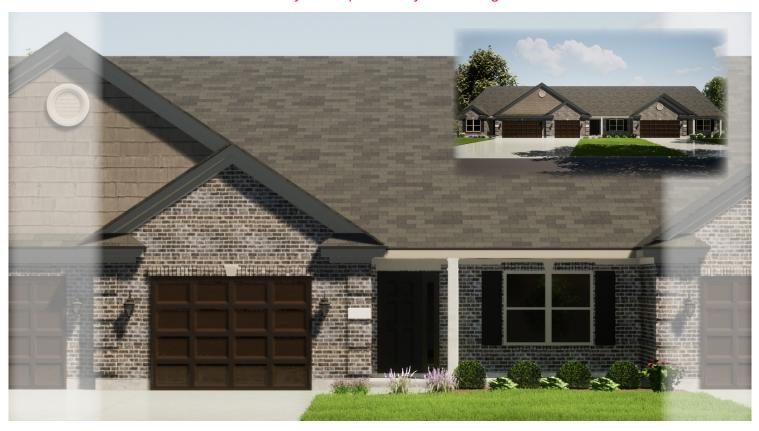

1046 East Bentley Troy, OH 45373 Middle Unit - Plan F

This image is for marketing purposes only. Specific elevation and exterior finish information may be requested by contacting our office.

- 1,660 SF of Living Space
- 2 Bedrooms and 2 Full Baths
- Walk-In Closet in Master Bedroom
- Cathedral Ceilings
- Large Great Room with Fireplace
- Front and Rear Covered Porches
- 1 Car Garage
- · Access to Private Clubhouse
- · Walking Trails

Phone: 937-339-9944 Cell: 937-287-1880

Office Address: 701 N. Market St., Troy, Ohio 45373 Janell@HarlowBuilders.com VillasofHalifax.com

1046 East Bentley Troy, OH 45373 Middle Unit - Plan F