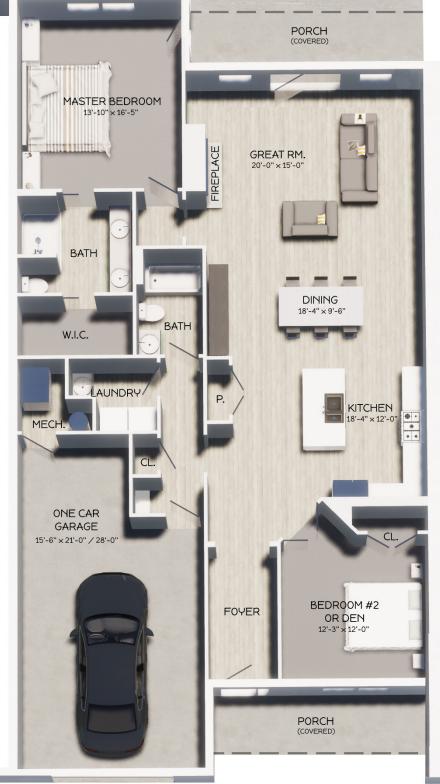

1046 East Bentley Troy, OH 45373 Middle Unit - Plan F

This image is for marketing purposes only. Specific elevation and exterior finish information may be requested by contacting our office.

- 1,660 SF of Living Space
- 2 Bedrooms and 2 Full Baths
- Walk-In Closet in Master Bedroom
- Cathedral Ceilings
- Large Great Room with Fireplace
- Front and Rear Covered Porches
- 1 Car Garage
- · Access to Private Clubhouse
- · Walking Trails

- Please see reverse side for a full floor plan of this home.
- Home is already in the construction process. If purchased early enough in the construction process, some personal selections can be made!