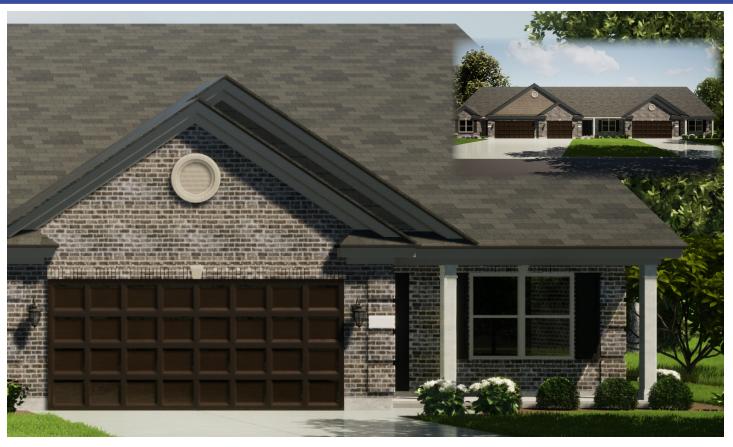

## \$368,800

1032 East Bentley Troy, OH 45373 Right Unit - Plan G

\* Exterior elevation and colors may vary.

- 1,688 SF of Living Space
- · 2 Bedrooms and 2 Full Baths
- · Walk-In Closets in Both Bedrooms
- Large Great Room with Fireplace
- Front and Rear Covered Porches
- Sun Room