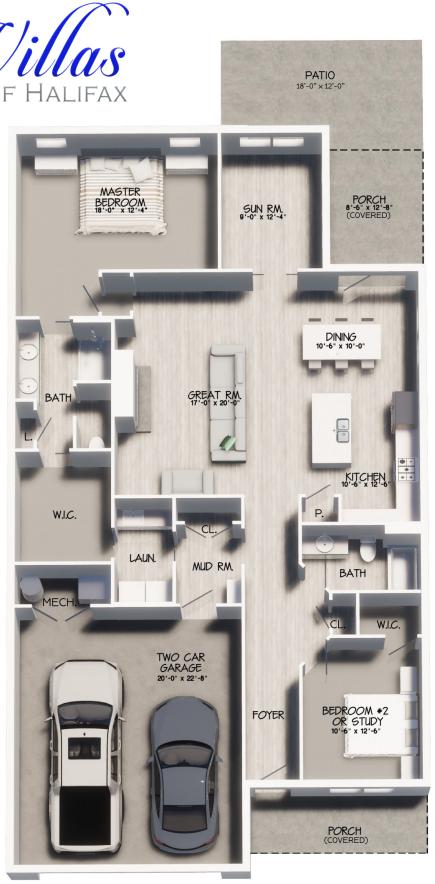

## \$368,800

1032 East Bentley Troy, OH 45373 Right Unit - Plan G

\* Exterior elevation and colors may vary.

- 1,688 SF of Living Space
- · 2 Bedrooms and 2 Full Baths
- · Walk-In Closets in Both Bedrooms
- Large Great Room with Fireplace
- Front and Rear Covered Porches
- Sun Room

- 2 Car Garage
- · Access to Private Clubhouse
- Walking Trails and Ponds

- Please see reverse side for a full floor plan of this home.
- Home is already in the construction process. Exterior finishes as shown above are subject to change.
- If purchased early enough in the construction process, some personal selections can be made!