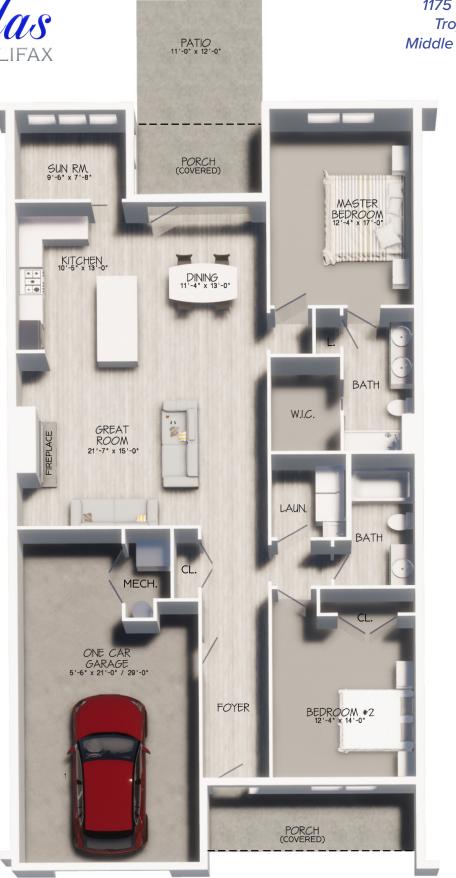

\$324,800

1175 East Bentley Troy, OH 45373 Middle Unit - Plan E

\*Above photo is for marketing purposes only. Actual exterior finishes may be different.

- 1,689 SF of Living Space
- Large Great Room with Fireplace
- 1 Car Garage
- Access to Private Clubhouse

• Walk-In Closet in Master Bedroom

• 2 Bedrooms and 2 Full Baths

Front and Rear Porches

Sun Room

Walking Trails

- Please see reverse side for a full floor plan of this home.
- Home is already in the construction process. Exterior finishes as shown above are subject to change.
- If purchased early enough in the construction process, some personal selections can be made!