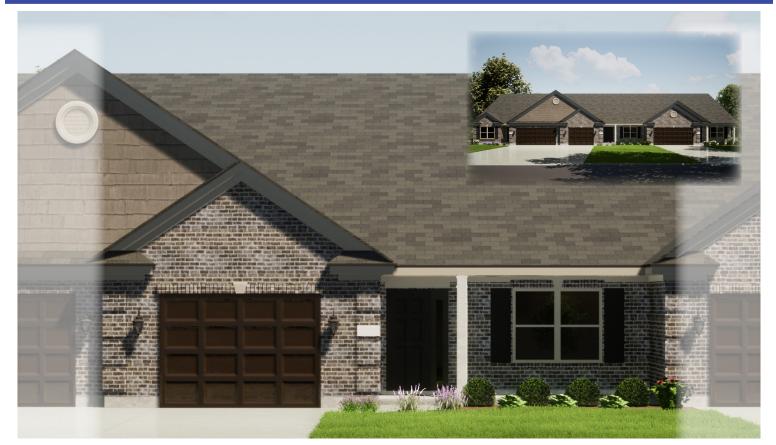

\$324,800

1175 East Bentley Troy, OH 45373 Middle Unit - Plan E

\*Above photo is for marketing purposes only. Actual exterior finishes may be different.

- 1,689 SF of Living Space
- Large Great Room with Fireplace
- 1 Car Garage
- Access to Private Clubhouse

• Walk-In Closet in Master Bedroom

• 2 Bedrooms and 2 Full Baths

Front and Rear Porches

Sun Room

Walking Trails

- Please see reverse side for a full floor plan of this home.
- Home is already in the construction process. Exterior finishes as shown above are subject to change.
- If purchased early enough in the construction process, some personal selections can be made!